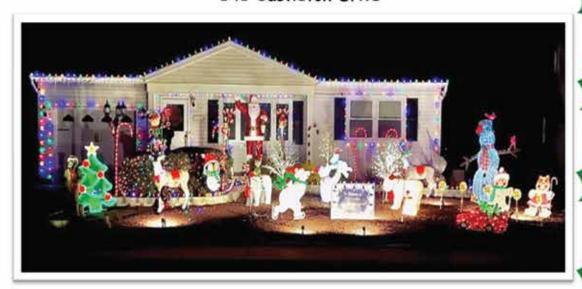

#### SRPN Holiday

House Decorating Contest.

The winners in each category are ...

1-Best Lighting - 29 Auburn Road:

2-Best Holiday Tree - 151 Castleton Drive:

# 3-Best Outdoor Decor w/o Lights - 9 Thornton Road:

# 4-Best Holiday Characters AND Judge's Favorite Grand Prize 141 Castleton Drive:

Congratulations to all the Winners and a big THANK YOU
to everyone for participating and sharing the beautiful holiday atmosphere you
created here in Silver Ridge Park North.

It's never too early to start thinking about this year's competition. **(5)** 