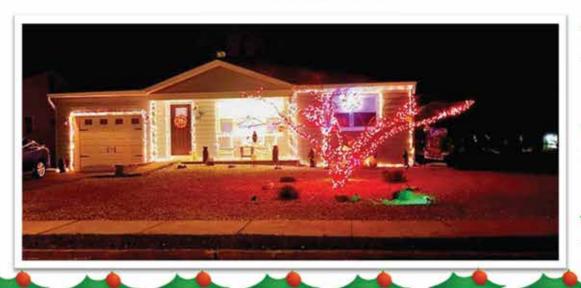

#### SRPN Holiday

House Decorating Contest.

The winners in each category are ...

1-Best Lighting - 29 Auburn Road:

2-Best Holiday Tree - 151 Castleton Drive: