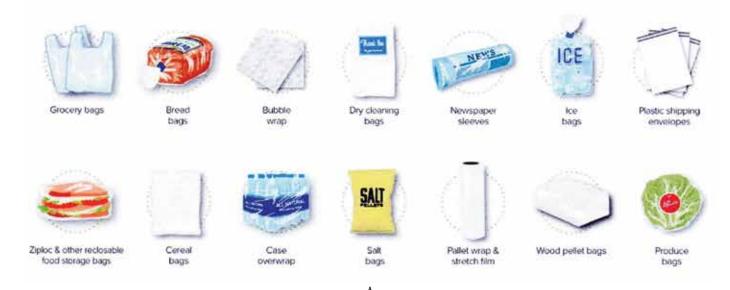

After complying with these requests, I started thinking about a Recycling Program I'd heard about at a Coalition meeting. Some of you may be familiar with Trex products; their products are made with recycled plastics. Something I didn't know is that they have a Recycling Challenge Program. What this Recycling Challenge does is provide a FREE TREX BENCH TO A COMMUNITY FOR COLLECTING AND DELIVERING PLASTIC TO A PARTICIPATING RETAILER FOR RECYCLING. Trex provides a Community with up to three (3) Recycling Bins for the collection of the types of plastic that the Township doesn't accept on normal recycling pick up days. Examples of these items are bread bags, bubble wrap, case overwrap, zip lock bags, and the list goes on with fourteen (14) different examples they accept. These types of plastic are usually thrown in the trash. See NexTrex FLYER ON PAGE 26. I posted this list with the details of this Trex Bench Program on the HOA Bulletin Board in the SRPN Clubhouse and will have it posted on the SRPN.US website.