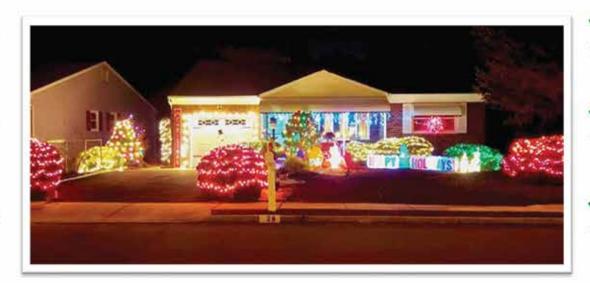

#### SRPN Holiday

House Decorating Contest.

The winners in each category are ...

1-Best Lighting - 29 Auburn Road:

2-Best Holiday Tree - 151 Castleton Drive: